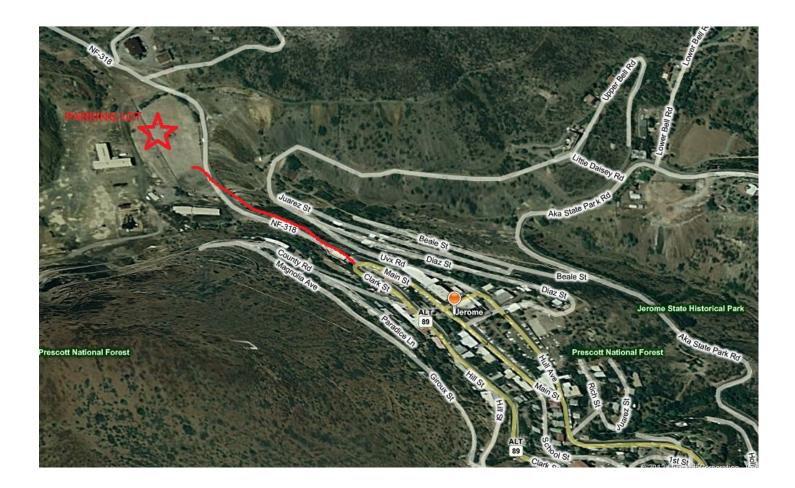

<u>Map</u>

Food in Jerome:

Haunted Hamburger 410 N Clark Street, Jerome, AZ 86331 (928) 634-0554

Asylum - http://www.theasylum.biz/

200 Hill St Jerome, AZ 86331 (928) 639-3197

<u>*Parking in Jerome:*</u> Make a left at the hairpin in front of the Firehouse. Follow road past the firehouse to the overflow parking lot.