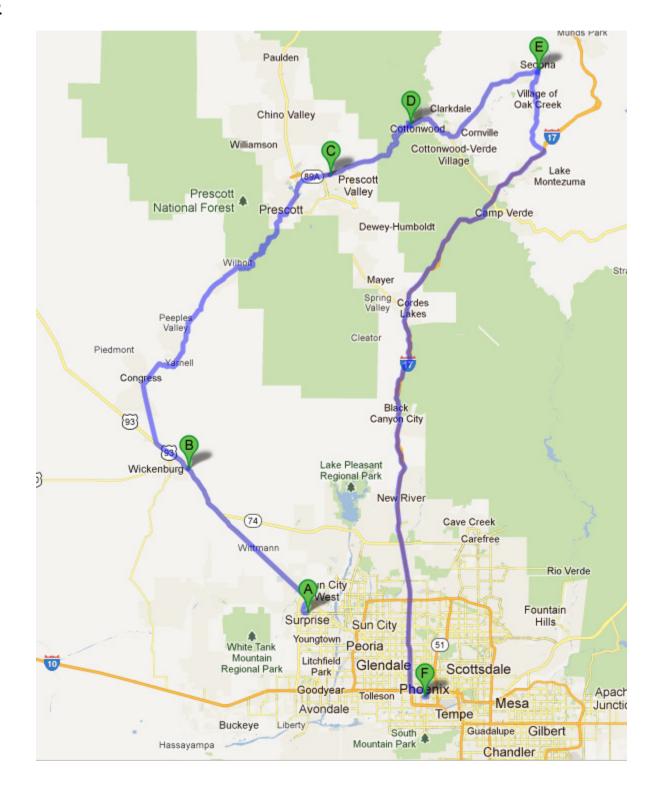

<u>Map</u>

Food in Jerome:

Haunted Hamburger 410 N Clark Street, Jerome, AZ 86331 (928) 634-0554

Asylum - http://www.theasylum.biz/

200 Hill St Jerome, AZ 86331 (928) 639-3197

<u>*Parking in Jerome:*</u> Make a left at the hairpin in front of the Firehouse. Follow road past the firehouse to the overflow parking lot.