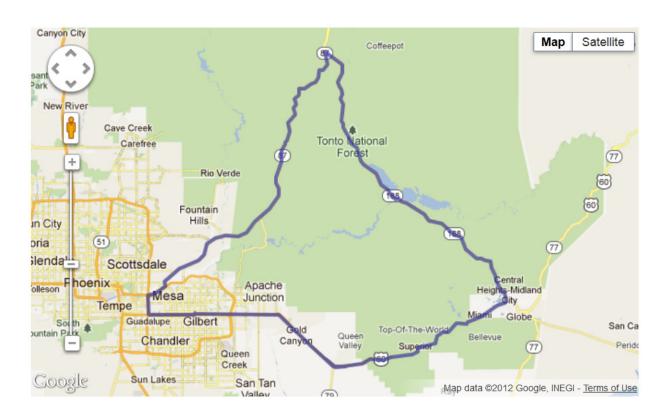

#### **Written Directions**

East of Phoenix/Mesa on US 60, past Gold Canyon, Queen Valley and Top of the World to Globe. Then west on AZ 188, past Roosevelt Lake and Tonto Basin to Punkin Center. to Beeline Highway (AZ 87), and southbound home to Mesa.

## Scenery ★★★★☆

Excellent views of Roosevelt Lake and Tonto Basin driving west from Globe. No place to stop for pictures.

## Road Quality ★★★★★

Mild corners and terrain on mountain road most of the way. This is cruising at its best. Open road, not much traffic.