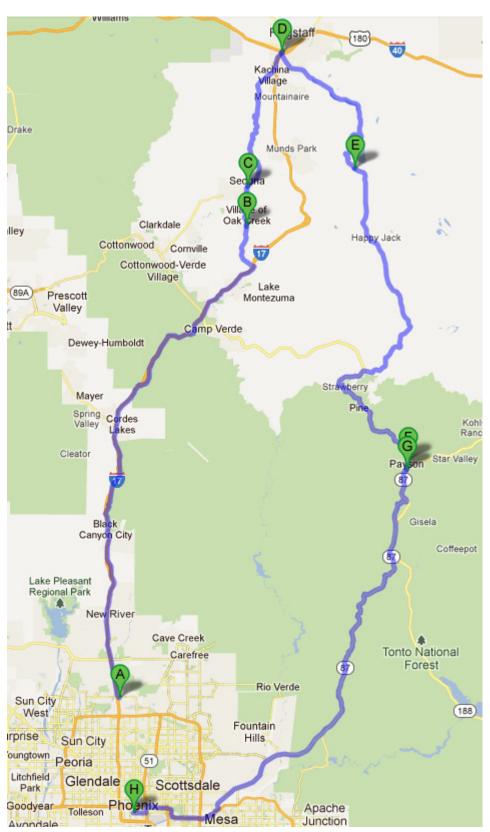

| <b>go 1.2 m</b><br>total 86.6 m  |
| 7   | 37. | Take exit 148 for Washington St toward Jefferson St/Rental Car Return                                                                                                | <b>go 0.2 m</b><br>total 86.8 m  |
| L,  | 38. | Turn right onto E Washington St<br>About 5 mins                                                                                                                      | <b>go 2.1 m</b><br>total 88.8 m  |
|     |     | Total: 88.8 mi – ab                                                                                                                                                  | out 1 hour 24 min                |



## Arizona S2000 Owners Club



<u> Map:</u>







#### Food at Mormon Lake:

#### Mormon Lake Lodge

Reservations: 928-354-2227 Main Street - Mormon Lake AZ 86038

Website: http://www.mormonlakelodge.com/steakhouse

Menu: <u>http://www.mormonlakelodge.com/filemanager\_v4/foreverresorts\_v4/1/119/items/7032645A-EA57-87D1-6A8C84CE5663321B.pdf</u>

Mormon Lake Lodge & Steak Hse

Mormon Lake Lodge & Steak Hse 1 Morman Lake Rd, Mormon Lake, AZ 86038 (928) 774-0462 · Website Directions · Save · Send

Add or change your business listing.